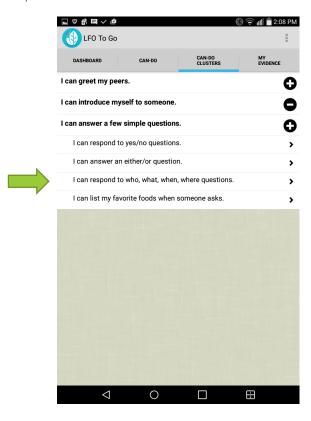

## Section B: Uploading Evidence for a Can-Do Cluster

1. From the homepage, tap "Can-Do Clusters."

2. Next, tap the Can-Do Cluster that you wish to open.

3. After that, you will see all of the Can-Do Statements that your teacher assigned. Tap the level underneath the bar of the appropriate mode of the Can-Do Statement that you wish to work on.

4. Next, you will see the Can-Do Statements for the level and mode that you selected. Tap the plus icon to see the Can-Do Statements that correspond to the listed benchmark. Then, tap the Can-Do Statement that you wish to upload evidence for.