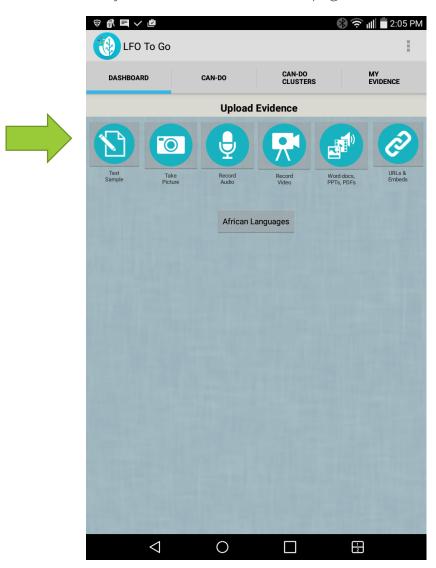

#### Section A: Uploading Evidence from the Homepage

1. From your homepage, tap the icon that best corresponds with the type of evidence that you want to capture. Please note that the final icon is the icon that you use to upload video and photo evidence that you have already captured. If you tap it accidentally, you will have to select something for a piece of evidence before you can return to the homepage.

2. After selecting the appropriate icon, capture or link to the evidence that you want to upload. For this tutorial, we are using a writing sample as our example. Once the evidence is captured, click "Submit." You will be notified once your evidence has been uploaded successfully.