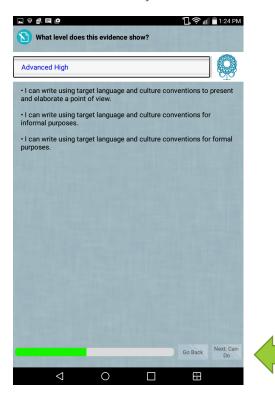

5. Next, use the dropdown menu or swipe to select the proficiency level that your evidence best represents. Read the descriptions to make sure that you chose correctly and click "Next: Can-Do."

6. Now, tap all of the Can-Do Statements that you think that your evidence best represents. When you are done, click "Next."