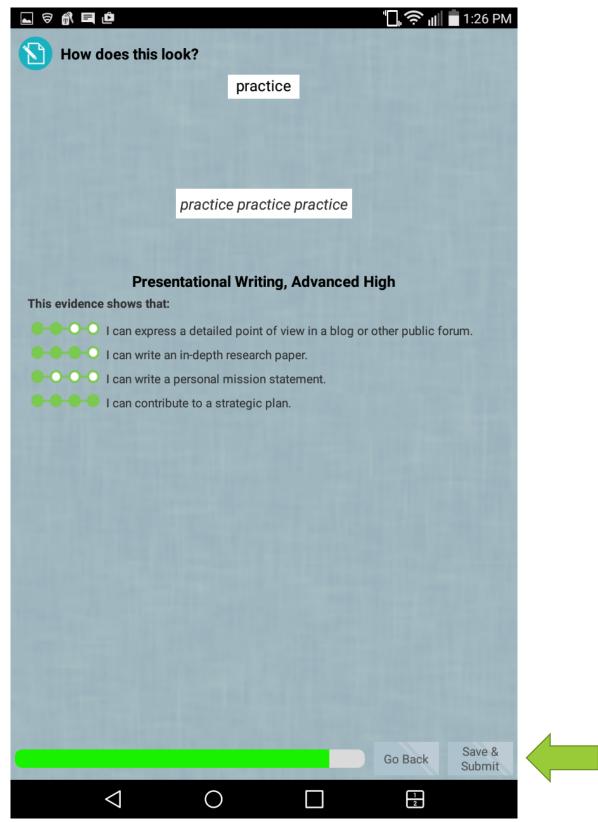

8. Finally, review your evidence and evaluation of the evidence one last time. Click "Back" if you wish to change anything. Once you are happy with everything, click "Save and Submit." You will be notified when everything is successfully saved.