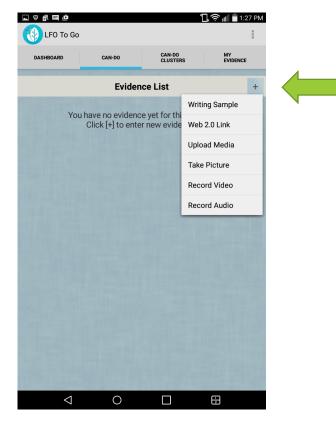

7. If you have already uploaded evidence for this Can-Do Statement, you may review it on this screen by tapping it. In order to upload more evidence, click the plus sign in the top right.

8. Next, select the type of evidence that you want to upload by tapping the plus button on the screen