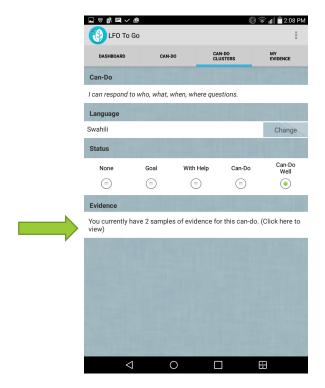

7. If you have already uploaded evidence for this Can-Do Statement, you may review it on this screen by tapping it. In order to upload more evidence, click the plus sign in the top right.

8. Next, select the type of evidence that you want to upload by tapping the plus button on the screen