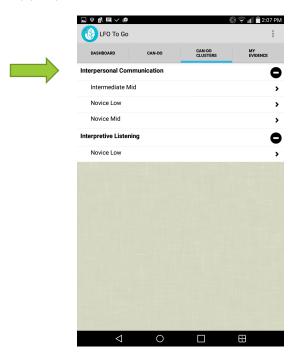

## Section B: Uploading Evidence for a Can-Do Cluster

1. From the homepage, tap "Can-Do Clusters."

2. Next, tap the Can-Do Cluster that you wish to open.

3. After that, you will see all of the Can-Do Statements that your teacher assigned. Tap the level underneath the bar of the appropriate mode of the Can-Do Statement that you wish to work on.

4. Next, you will see the Can-Do Statements for the level and mode that you selected. Tap the plus icon to see the Can-Do Statements that correspond to the listed benchmark. Then, tap the Can-Do Statement that you wish to upload evidence for.