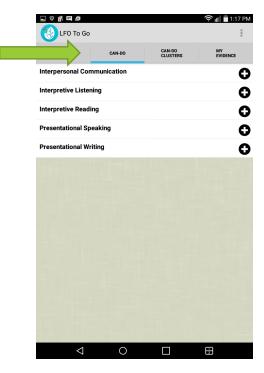

#### Section C: Uploading Evidence for the Can-Do List

1. From the homepage, click "Can-Do."

2. Next, select the mode and level that you want to upload evidence for. You can expand the levels by tapping the plus symbol. Then, select the level that you want to upload evidence for by tapping it.