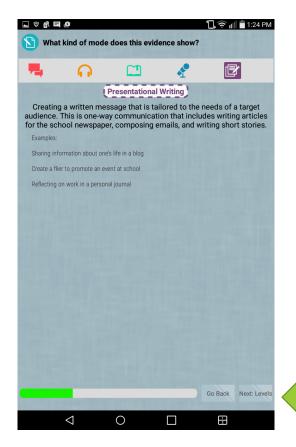

3. Next, you will need to reflect on your work. Read the screen and click "Get Started!"

4. Next, you will select the mode of communication that your evidence most accurately reflects. If you are not sure, tap the icons in the top row to read the descriptions. Once you are satisfied with your selection, click "Next: Levels."