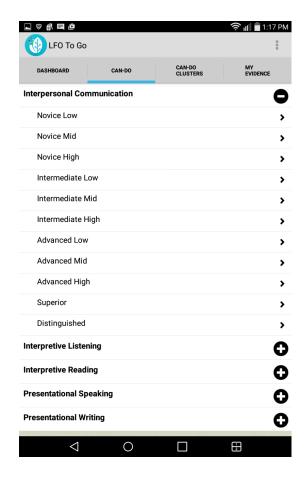

#### Section C: Uploading Evidence for the Can-Do List

1. From the homepage, click "Can-Do."

2. Next, select the mode and level that you want to upload evidence for. You can expand the levels by tapping the plus symbol. Then, select the level that you want to upload evidence for by tapping it.