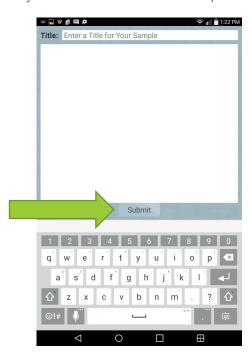

2. After selecting the appropriate icon, capture or link to the evidence that you want to upload. For this tutorial, we are using a writing sample as our example. Once the evidence is captured, click "Submit." You will be notified once your evidence has been uploaded successfully.