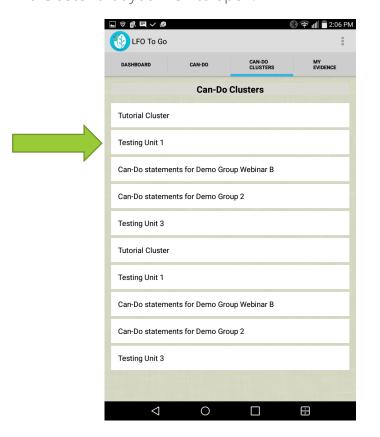

## Section B: Uploading Evidence for a Can-Do Cluster

1. From the homepage, tap "Can-Do Clusters."

2. Next, tap the Can-Do Cluster that you wish to open.

3. After that, you will see all of the Can-Do Statements that your teacher assigned. Tap the level underneath the bar of the appropriate mode of the Can-Do Statement that you wish to work on.