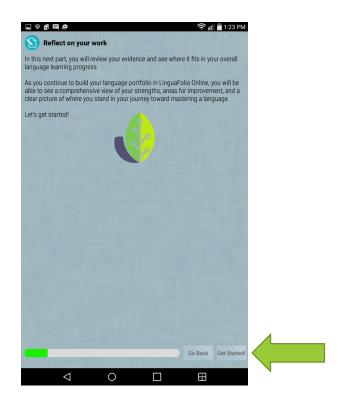

3. Next, you will need to reflect on your work. Read the screen and click "Get Started!"

4. Next, you will select the mode of communication that your evidence most accurately reflects. If you are not sure, tap the icons in the top row to read the descriptions. Once you are satisfied with your selection, click "Next: Levels."