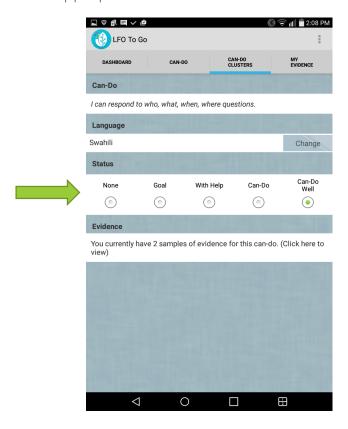

5. Next, evaluate yourself regarding how well you think you can execute the Can-Do Statement by tapping the green dot at the appropriate evaluation.

6. Now you need to add evidence. Click the white bar under evidence to do so.