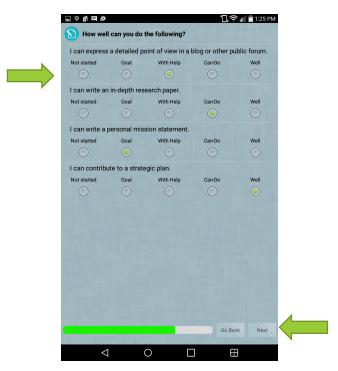

7. You are ready to evaluate your evidence. Tap the green dot at the appropriate evaluation and tap "Next." If you have multiple Can-Do Statements, you will have to make an evaluation for each statement before tapping "Next."