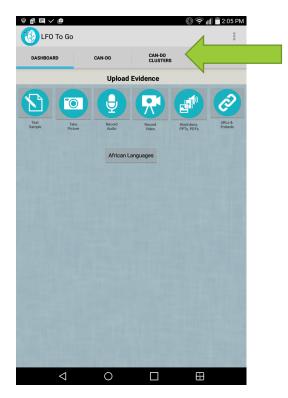

## Section B: Uploading Evidence for a Can-Do Cluster

1. From the homepage, tap "Can-Do Clusters."

2. Next, tap the Can-Do Cluster that you wish to open.

3. After that, you will see all of the Can-Do Statements that your teacher assigned. Tap the level underneath the bar of the appropriate mode of the Can-Do Statement that you wish to work on.