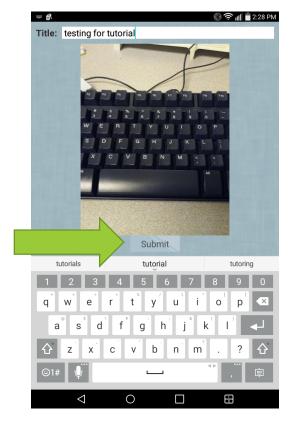

shown below.

9. After capturing the evidence, give it a title. Then, tap "Submit." When it asks if you are sure if you want to submit slick "Ok"

want to submit, click "Ok."