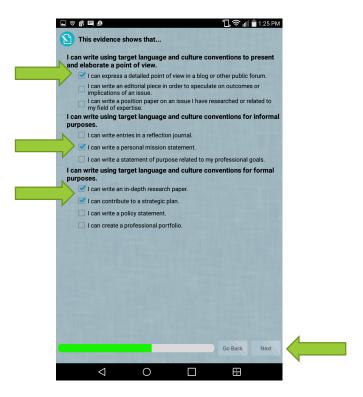

5. Next, use the dropdown menu or swipe to select the proficiency level that your evidence best represents. Read the descriptions to make sure that you chose correctly and click "Next: Can-Do."

6. Now, tap all of the Can-Do Statements that you think that your evidence best represents. When you are done, click "Next."