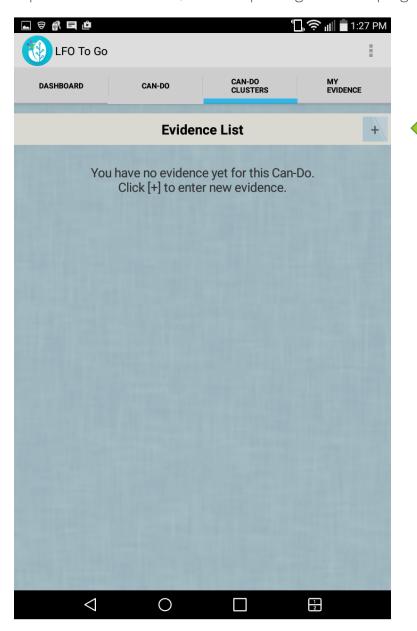

7. If you have already uploaded evidence for this Can-Do Statement, you may review it on this screen by tapping it. In order to upload more evidence, click the plus sign in the top right.

8. Next, select the type of evidence that you want to upload by tapping the plus button on the screen