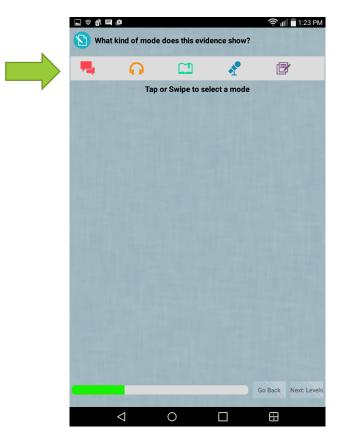

3. Next, you will need to reflect on your work. Read the screen and click "Get Started!"

4. Next, you will select the mode of communication that your evidence most accurately reflects. If you are not sure, tap the icons in the top row to read the descriptions. Once you are satisfied with your selection, click "Next: Levels."