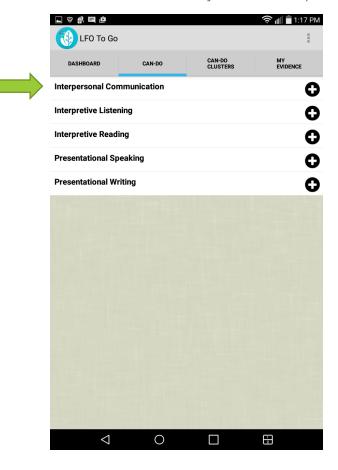

#### Section C: Uploading Evidence for the Can-Do List

1. From the homepage, click "Can-Do."

2. Next, select the mode and level that you want to upload evidence for. You can expand the levels by tapping the plus symbol. Then, select the level that you want to upload evidence for by tapping it.