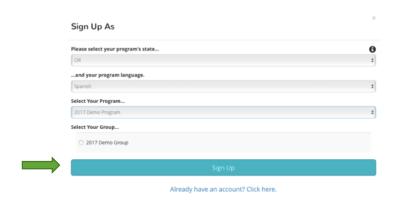

5. You will then be brought to the screen below. Once you select the information required in each dropdown menu, you are ready to click "Sign Up." Please note that text will appear under "Select Your Group" after you have selected the appropriate state, language, and program.