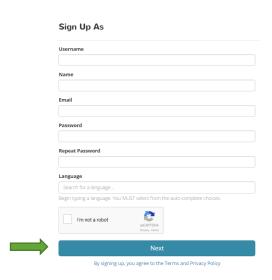

4. After clicking "Instructor," you will be asked to fill in the information featured below. Make sure that your username and password are each at least six characters long. When you are finished, click "Next."