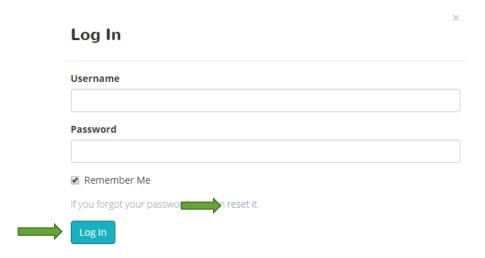

## Section 2: Logging In

1. Go to startalklfo.uoregon.edu. Click "Login" near the top right corner.

2. You will be directed to enter your username and password. Then, click "Login." If you forget your password, you may reset it by clicking "Reset It."