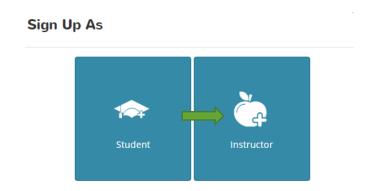

## Section 1: Signing Up for LinguaFolio Online

- 1. Go to startalklfo.uoregon.edu.
- 2. You will see the screen featured below. Click either "Sign Up" or "Get Growing."

3. Next, click "Instructor" on the screen below.