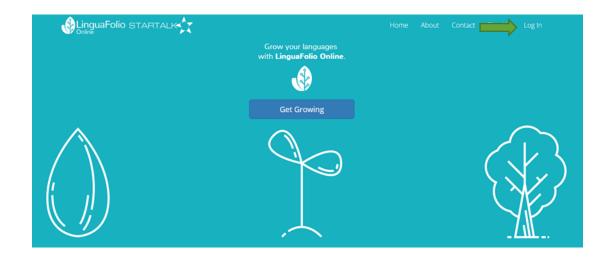

## Section 2: Logging In

1. Go to startalklfo.uoregon.edu. Click "Login" near the top right corner.

2. You will be directed to enter your username and password. Then, click "Login." If you forget your password, you may reset it by clicking "Reset It."