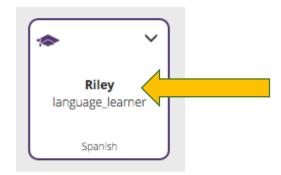

3. To find the username, look under "Students." The username is the text below the name in **bold**.

4. To reset the password, click the down arrow in the type right corner of the icon for the student. Then, select "Reset Password."