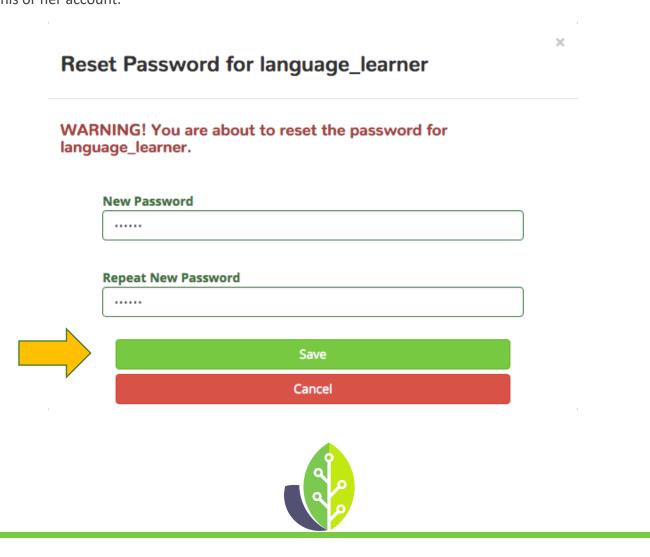

5. After selecting "Reset Password," you will be brought to the screen below. Enter the new password and click "Save." The student should change the password as soon as possible to ensure the security of his or her account.