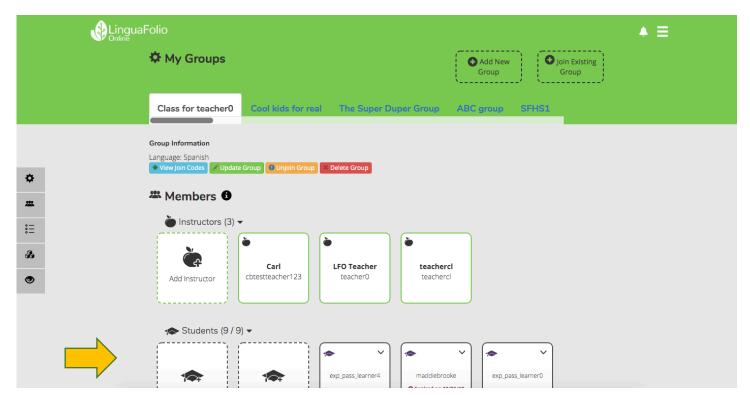

## Instructor Tutorial: Finding Student Usernames and Resetting Student Passwords on LinguaFolio Online

- 1. Log in to LinguaFolio Online at linguafolio.uoregon.edu.
- 2. A student's username can be found on the dashboard (homepage) for a given group under "Members."

3. To find the username, look under "Students." The username is the text below the name in **bold**.

4. To reset the password, click the down arrow in the type right corner of the icon for the student. Then, select "Reset Password."