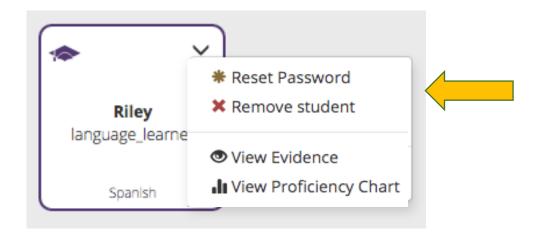

3. To find the username, look under "Students." The username is the text below the name in **bold**.

4. To reset the password, click the down arrow in the type right corner of the icon for the student. Then, select "Reset Password."