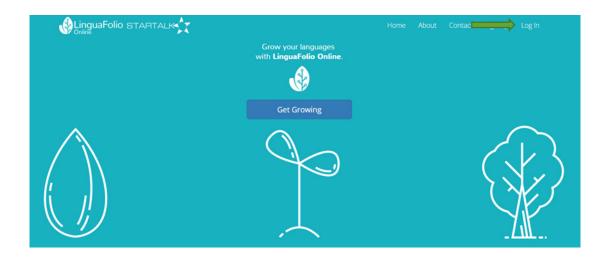

#### Section 2: Logging In

1. Go to startalklfo.uoregon.edu. Click "Login" near the top right corner.

2. You will be directed to enter your username and password. Then, click "Login." If you forget your password, you may reset it by clicking "Reset It."