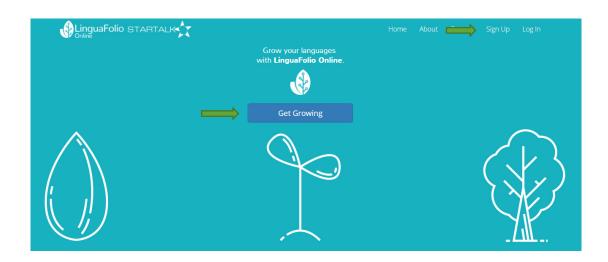

#### Section 1: Signing Up for LinguaFolio Online

- 1. Go to startalklfo.uoregon.edu.
- 2. You will see the screen featured below. Click either "Sign Up" or "Get Growing."

3. Next, click "Instructor" on the screen below.