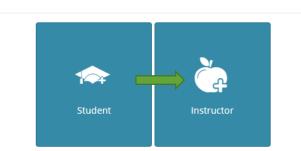

#### Section 1: Signing Up for LinguaFolio Online

- 1. Go to startalklfo.uoregon.edu.
- 2. You will see the screen featured below. Click either "Sign Up" or "Get Growing."

3. Next, click "Instructor" on the screen below.

#### Sign Up As

4. After clicking "Instructor," you will be asked to fill in the information featured below. Make sure that your username and password are each at least six characters long. When you are finished, click "Next."